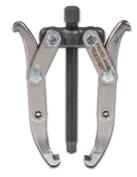

## **2 OR 3-JAW ADJUSTABLE GEAR PULLER, REVERSIBLE JAWS**

| Product #     | Maximum<br>Spread (in) | Maximum<br>Reach (in) | Forcing Screw<br>Length (in) | Thread  | Rating |
|---------------|------------------------|-----------------------|------------------------------|---------|--------|
| J4034         | 4-3/4                  | 3-1/4                 | 4-7/8                        | 3/8"-24 | 2 Ton  |
| Weight (lbs): | 1.43                   |                       |                              |         |        |

## **2 OR 3-JAW ADJUSTABLE GEAR PULLER, REVERSIBLE JAWS**