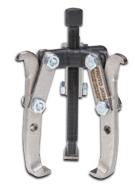

## 2-JAW ADJUSTABLE GEAR PULLER, REVERSIBLE JAWS

| Product #          | Maximum<br>Spread (in) | Maximum<br>Reach (in) | Forcing Screw<br>Length (in) | Thread  | Rating |
|--------------------|------------------------|-----------------------|------------------------------|---------|--------|
| J4033              | 4                      | 3-1/4                 | 4-7/8                        | 3/8"-24 | 2 Ton  |
| Weight (lbs): 1.00 |                        |                       |                              |         |        |