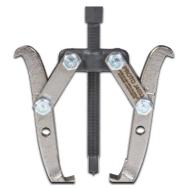

2-JAW ADJUSTABLE GEAR PULLER, REVERSIBLE JAWS

| Product #          | Maximum<br>Spread (in) | Maximum<br>Reach (in) | Forcing Screw<br>Length (in) | Thread   | Rating |
|--------------------|------------------------|-----------------------|------------------------------|----------|--------|
| J4035              | 6                      | 5-1/2                 | 7                            | 9/16"-20 | 5 Ton  |
| Weight (lbs): 2.57 |                        |                       |                              |          |        |