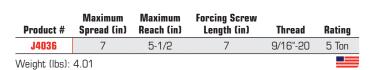

| 3-1/4                 | 4-7/8                        | 3/8"-24 | 2 Ton  |
| Weight (lbs): | 1.43                   |                       |                              |         |        |

2-JAW ADJUSTABLE GEAR PULLER, REVERSIBLE JAWS



| Product #          | Maximum<br>Spread (in) | Maximum<br>Reach (in) | Forcing Screw<br>Length (in) | Thread   | Rating |
|--------------------|------------------------|-----------------------|------------------------------|----------|--------|
| J4035              | 6                      | 5-1/2                 | 7                            | 9/16"-20 | 5 Ton  |
| Weight (lbs): 2.57 |                        |                       |                              |          |        |

## **2 OR 3-JAW ADJUSTABLE GEAR PULLER, REVERSIBLE JAWS**