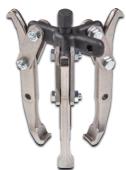

2-JAW ADJUSTABLE GEAR PULLER, REVERSIBLE JAWS

| Product #          | Maximum<br>Spread (in) | Maximum<br>Reach (in) | Forcing Screw<br>Length (in) | Thread   | Rating |
|--------------------|------------------------|-----------------------|------------------------------|----------|--------|
| J4035              | 6                      | 5-1/2                 | 7                            | 9/16"-20 | 5 Ton  |
| Weight (lbs): 2.57 |                        |                       |                              |          |        |